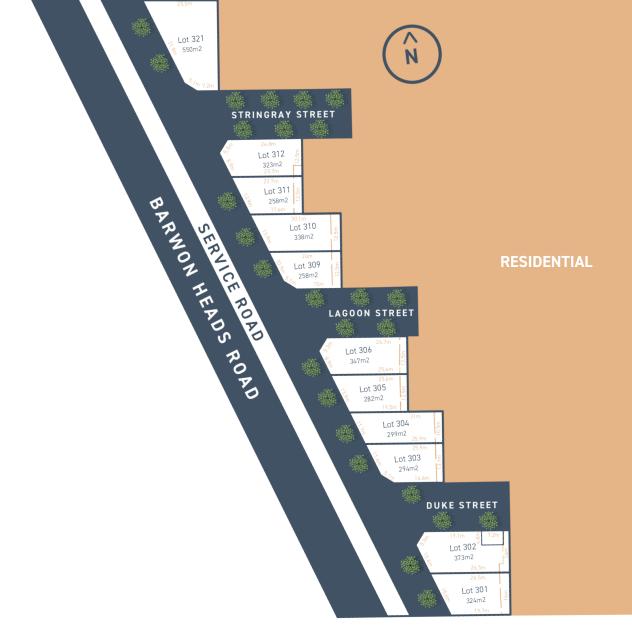

3m Easement
2.5m Easement

701 Barwon Heads Road, Armstrong Creek For more information call **0400 582 945** www.merindahestate.com Information contained herein is subject to change without notice. No responsibility is accepted by the vendor nor the agent for any action taken in reliance thereon. The representations of the development are artistic impressions only. This plan is indicative only, road alignments and boundaries shown may vary due to detail design consideration and approval by the relevant authorities. This brochure does not constitute part of an offer or contract.