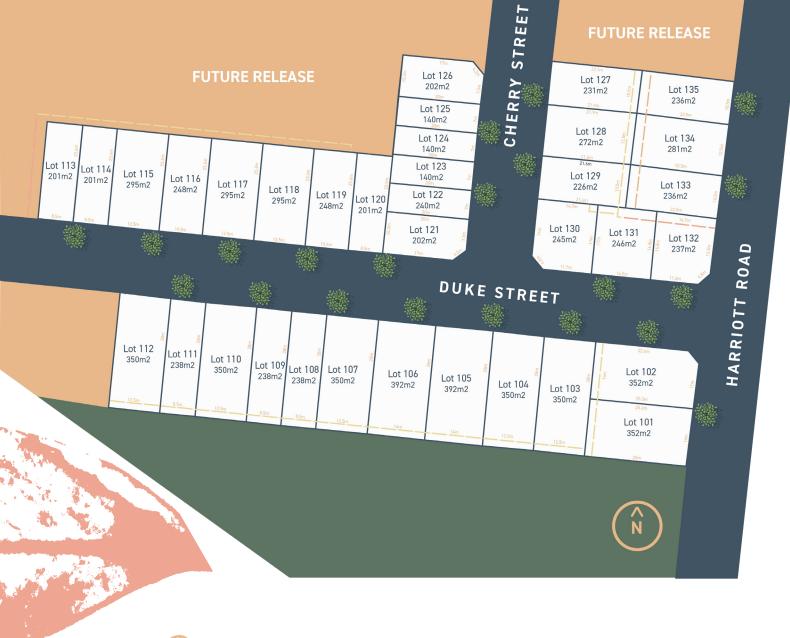

stage one: the bancoora release

Surrounded by distinctly Australian landscape of lush wetlands and coastal scenes, we invite you to explore the possibilities of writing your next chapter in the Bancoora release.

## stage one - the bancoora release

A community hub, local shopping precincts, primary and high schools, restaurants and cafes are all within reach, a result of conscious planning and an understanding of what new residents need to thrive.

3m Easement
2.5m Easement
2m Easement

701 Barwon Heads Road, Armstrong Creek For more information call **0400 582 945**  Information contained herein is subject to change without notice. No responsibility is accepted by the vendor nor the agent for any action taken in reliance thereon. The representations of the development are artistic impressions only. This plan is indicative only, road alignments and boundaries shown may vary due to detail design consideration and approval by the relevant authorities. This brochure does not constitute part of an offer or contract.